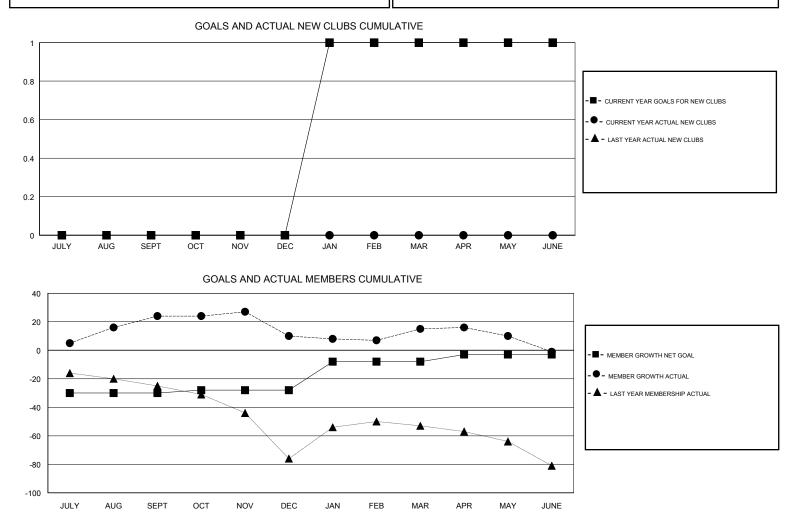

#### GMT CA

| Clubs                 |               |           |               | Members               |                           |                         |                                                    |
|-----------------------|---------------|-----------|---------------|-----------------------|---------------------------|-------------------------|----------------------------------------------------|
| RESULTS FOR 2018-2019 |               |           |               | RESULTS FOR 2018-2019 |                           |                         |                                                    |
| QUARTER               | NEW CLUB GOAL | NEW CLUBS | DROPPED CLUBS | QUARTER               | MEMBER GROWTH NET<br>GOAL | MEMBER GROWTH<br>ACTUAL | DROPPED<br>MEMBERS ACTUAL<br>(including transfers) |
| JULY/AUG/SEPT         | 0             | 0         | 0             | JULY/AUG/SEPT         | -30                       | 75                      | 42                                                 |
| OCT/NOV/DEC           | 0             | 0         | 0             | OCT/NOV/DEC           | 2                         | 42                      | 51                                                 |
| JAN/FEB/MAR           | 1             | 0         | 0             | JAN/FEB/MAR           | 20                        | 35                      | 24                                                 |
| APR/MAY/JUNE          | 0             | 0         | 0             | APR/MAY/JUNE          | 5                         | 50                      | 59                                                 |

| DROPPED CLUBS: 0 |     | 48 CLUBS OF 62 ADDED 1 OR MORE<br>NEW MEMBERS | GENDER DISTRIBUTION   MALE 989 (70.59%)   FEMALE 412 (29.41%) |  |
|------------------|-----|-----------------------------------------------|---------------------------------------------------------------|--|
| DROPPED MEMBERS  |     |                                               | Women Percentage Fiscal Year Goal: 33%                        |  |
| DECEASED         | 21  | CLICK HERE FOR CUMULATIVE                     | TOTAL FAMILY UNIT MEMBERS                                     |  |
| CLUB CANCELLED   | 0   | MEMBERSHIP DATA                               | FAMILY MEMBERS PAYING HALF                                    |  |
| OTHER            | 155 |                                               |                                                               |  |
| TOTAL            | 176 |                                               |                                                               |  |